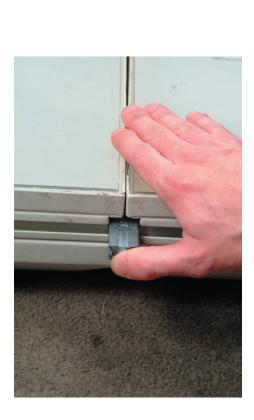

2. Slide the connector until the metal tab stops it from going any further.

3. Once the connector is pushed all the way in, use a 5mm allen wrench to tighted the connector.

4. To remove the connector, loosen the allen screw and slide the two dance floors